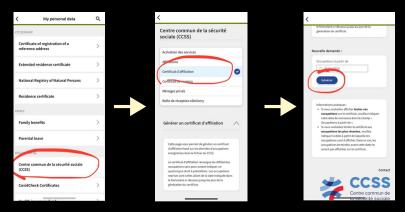

  In this application form, the following documents are required:
  - ID CARD (BOTH FACES) OR PASSPORT
  - Profile picture
  - Certificate of Affiliation (only if you are not Luxembourgish) and wish to participate
    in the Luxembourgish National Championship in September/October. (You can get it
    in my guichet)

Have a valid "médico sportif" certificate <u>CLICK HERE TO GET MORE INFORMATION</u>.

There are two ways to obtain the médico sportif certificate:

- 1. Book a medical appointment You can find the information through the link above. In this case, the Ministry will send us your certificate directly, as long as you inform the doctor that you will compete for Letz Make It Padel.
- 2. **Use an existing valid médico sportif** If you already have a valid certificate from another sport, please attach it. You can download it from MyGuichet by following these steps: